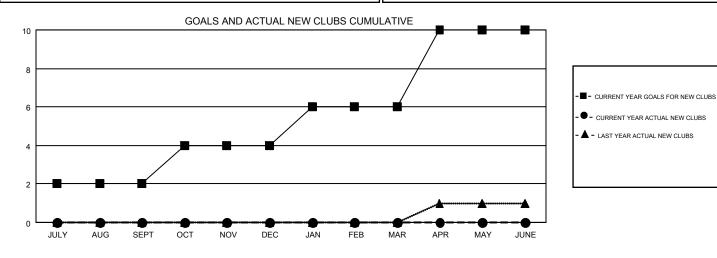

## GMT CA 1

| Clubs                 |               |           |               | Members               |                           |                         |                                                    |  |
|-----------------------|---------------|-----------|---------------|-----------------------|---------------------------|-------------------------|----------------------------------------------------|--|
| RESULTS FOR 2019-2020 |               |           |               | RESULTS FOR 2019-2020 |                           |                         |                                                    |  |
| QUARTER               | NEW CLUB GOAL | NEW CLUBS | DROPPED CLUBS | QUARTER               | MEMBER GROWTH NET<br>GOAL | MEMBER GROWTH<br>ACTUAL | DROPPED<br>MEMBERS ACTUAL<br>(including transfers) |  |
| JULY/AUG/SEPT         | 2             | 0         | 1             | JULY/AUG/SEPT         | 79                        | 140                     | 151                                                |  |
| OCT/NOV/DEC           | 2             | 0         | 0             | OCT/NOV/DEC           | 80                        | 0                       | 0                                                  |  |
| JAN/FEB/MAR           | 2             | 0         | 0             | JAN/FEB/MAR           | 87                        | 0                       | 0                                                  |  |
| APR/MAY/JUNE          | 4             | 0         | 0             | APR/MAY/JUNE          | 81                        | 0                       | 0                                                  |  |