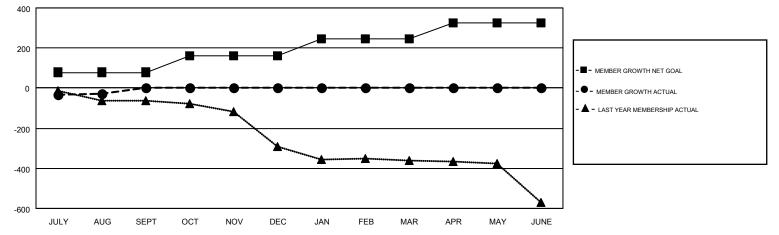

## GMT CA 1

| Clubs                 |               |           |               | Members               |                           |                         |                                                    |  |
|-----------------------|---------------|-----------|---------------|-----------------------|---------------------------|-------------------------|----------------------------------------------------|--|
| RESULTS FOR 2019-2020 |               |           |               | RESULTS FOR 2019-2020 |                           |                         |                                                    |  |
| QUARTER               | NEW CLUB GOAL | NEW CLUBS | DROPPED CLUBS | QUARTER               | MEMBER GROWTH NET<br>GOAL | MEMBER GROWTH<br>ACTUAL | DROPPED<br>MEMBERS ACTUAL<br>(including transfers) |  |
| JULY/AUG/SEPT         | 2             | 0         | 1             | JULY/AUG/SEPT         | 79                        | 140                     | 151                                                |  |
| OCT/NOV/DEC           | 2             | 0         | 0             | OCT/NOV/DEC           | 80                        | 0                       | 0                                                  |  |
| JAN/FEB/MAR           | 2             | 0         | 0             | JAN/FEB/MAR           | 87                        | 0                       | 0                                                  |  |
| APR/MAY/JUNE          | 4             | 0         | 0             | APR/MAY/JUNE          | 81                        | 0                       | 0                                                  |  |